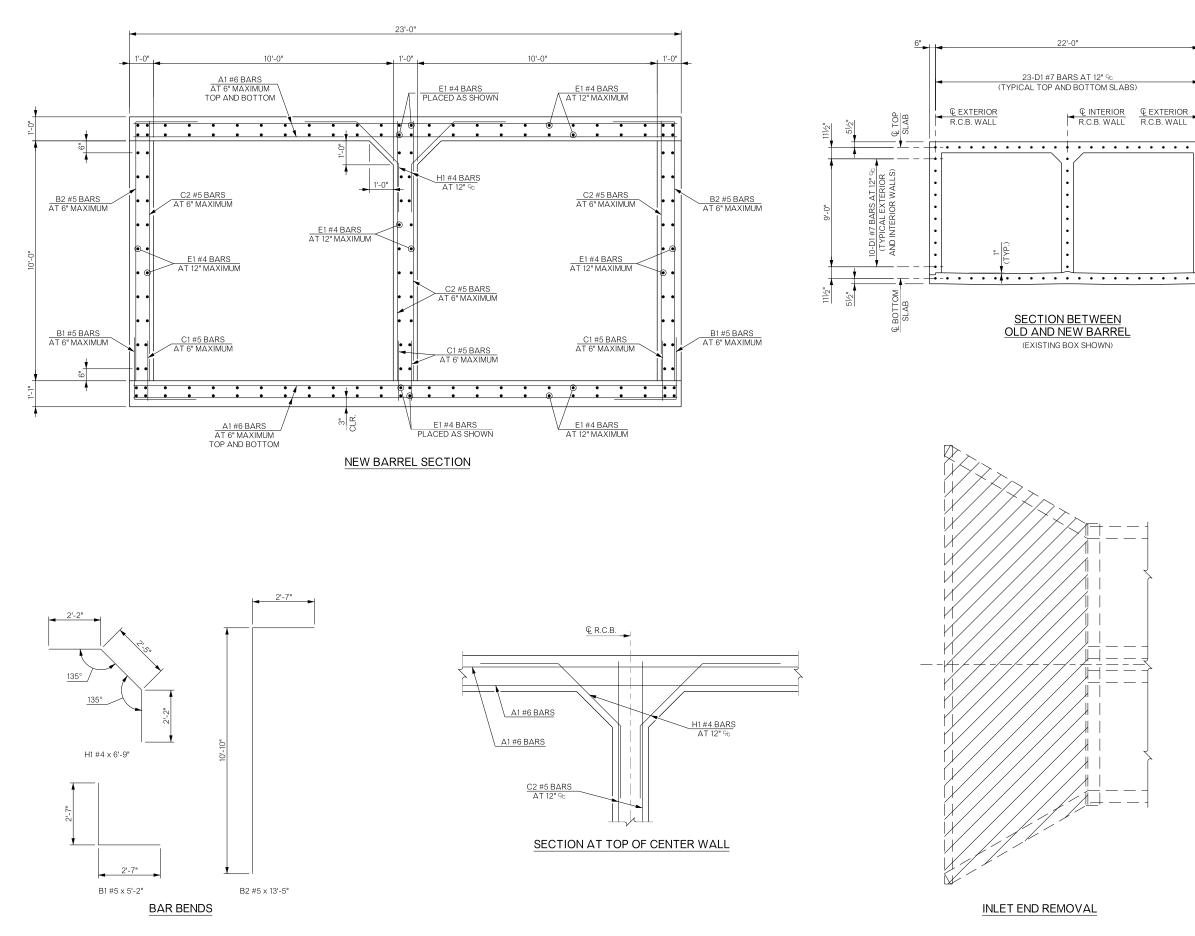

NOTE: DRILL INTO EXISTING CONCRETE, PLACE DI BARS AND SECURE WITH ODOT APPROVED EPOXY.

|   | BARREL EXTENSION BAR LIST |      |     |      |         |         |  |  |  |  |  |  |
|---|---------------------------|------|-----|------|---------|---------|--|--|--|--|--|--|
|   | GRADE 60 REINFORCING      |      |     |      |         |         |  |  |  |  |  |  |
|   | MARK                      | SIZE | NO. | FORM | LENGTH  | REMARKS |  |  |  |  |  |  |
|   | A1                        | #6   | 345 | STR. | 22'-8"  |         |  |  |  |  |  |  |
|   | B1                        | #5   | 172 | BNT. | 5'-2"   |         |  |  |  |  |  |  |
|   | B2                        | #5   | 172 | BNT. | 13'-5"  |         |  |  |  |  |  |  |
|   | C1                        | #5   | 344 | STR. | 2'-6"   |         |  |  |  |  |  |  |
|   | C2                        | #5   | 344 | STR. | 10'-10" |         |  |  |  |  |  |  |
|   | D1                        | #7   | 76  | STR. | 3'-3"   |         |  |  |  |  |  |  |
| 1 | E1                        | #4   | 164 | STR. | 42'-8"  |         |  |  |  |  |  |  |
|   | H1                        | #4   | 84  | BNT. | 6'-9"   |         |  |  |  |  |  |  |

- GENERAL NOTES: 1. ALL CONSTRUCTION AND MATERIAL REQUIREMENTS SHALL BE IN ACCORDANCE WITH THE 2009 OKLAHOMA STANDARD SPECIFICATIONS FOR HIGHWAY CONSTRUCTION.
- 2. ALL CONCRETE EDGES SHALL HAVE A 11/2" CHAMFER UNLESS OTHERWISE SHOWN OR NOTED. ALL CHAMFER
- STRIPS SHALL BE SIZED LUMBER. <sup>3</sup> ALL REINFORCING STEEL SHALL HAVE A 2" MINIMUM CLEAR COVER UNLESS OTHERWISE SHOWN.