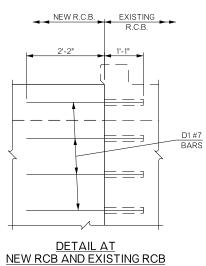

NOTE: DRILL INTO EXISTING CONCRETE, PLACE DI BARS AND SECURE WITH ODOT APPROVED EPOXY.

|   | BARREL EXTENSION BAR LIST |      |     |      |         |         |  |  |  |  |  |  |
|---|---------------------------|------|-----|------|---------|---------|--|--|--|--|--|--|
|   | GRADE 60 REINFORCING      |      |     |      |         |         |  |  |  |  |  |  |
|   | MARK                      | SIZE | NO. | FORM | LENGTH  | REMARKS |  |  |  |  |  |  |
|   | A1                        | #6   | 345 | STR. | 22'-8"  |         |  |  |  |  |  |  |
|   | B1                        | #5   | 172 | BNT. | 5'-2"   |         |  |  |  |  |  |  |
|   | B2                        | #5   | 172 | BNT. | 13'-5"  |         |  |  |  |  |  |  |
|   | C1                        | #5   | 344 | STR. | 2'-6"   |         |  |  |  |  |  |  |
|   | C2                        | #5   | 344 | STR. | 10'-10" |         |  |  |  |  |  |  |
|   | D1                        | #7   | 76  | STR. | 3'-3"   |         |  |  |  |  |  |  |
| 1 | E1                        | #4   | 164 | STR. | 42'-8"  |         |  |  |  |  |  |  |
|   | H1                        | #4   | 84  | BNT. | 6'-9"   |         |  |  |  |  |  |  |

- GENERAL NOTES: 1. ALL CONSTRUCTION AND MATERIAL REQUIREMENTS SHALL BE IN ACCORDANCE WITH THE 2009 OKLAHOMA STANDARD SPECIFICATIONS FOR HIGHWAY CONSTRUCTION.
- 2. ALL CONCRETE EDGES SHALL HAVE A 11/2" CHAMFER UNLESS OTHERWISE SHOWN OR NOTED. ALL CHAMFER
- STRIPS SHALL BE SIZED LUMBER. <sup>3</sup> ALL REINFORCING STEEL SHALL HAVE A 2" MINIMUM CLEAR COVER UNLESS OTHERWISE SHOWN.